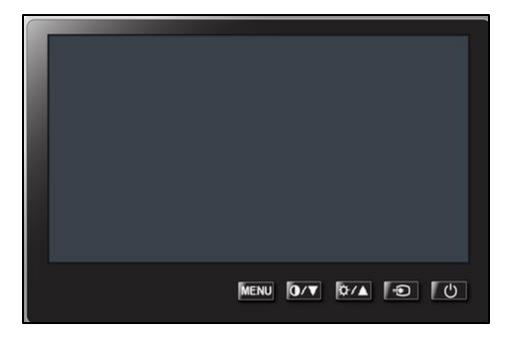

What company makes the Android operating system?

What company makes the iOS operating system?

You've recently bought a desktop computer and are setting it up. You plug in the monitor, but it's turned off, what button do you press to turn on the monitor? Circle the correct button.