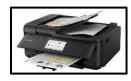

## Which image shows a printer? Circle the printer.

In the box below, list some possible ways in which you would use a printer.

Which image shows a mobile tablet? Circle the mobile tablet.

There are two popular types of mobile tablets, one type runs the Android operating system and the other runs the iOS operating system.