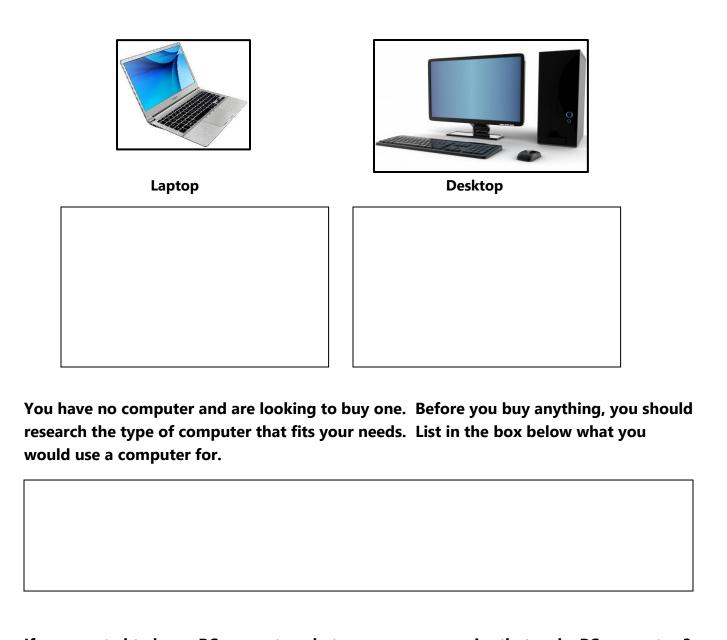

The covering that keeps important internal parts of the computer safe is called the \_\_\_\_\_\_.

To type commands and information into the computer you use the \_\_\_\_\_\_.

View the two types of computers below and think of how they are different from each other. In each box below, write what you think are the features unique to each type of computer.

If you wanted to buy a PC computer what are some companies that make PC computers?

If you wanted to instead buy a Mac (Macintosh) computer, what company makes Mac computers?