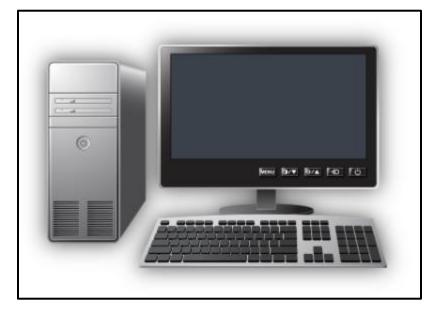

Draw a line and match each computer part to its correct description.

Mouse Keyboard Computer Case Monitor

Read the following sentences and fill in the blanks using the correct words from the box.

|                                                       |                                     | Computer Case |
|-------------------------------------------------------|-------------------------------------|---------------|
| The a                                                 | allows you to view images and text. | Mouse         |
|                                                       |                                     | Keyboard      |
| To control and interact with the computer you use the |                                     | Monitor       |
|                                                       |                                     |               |

The covering that keeps important internal parts of the computer safe is called the \_\_\_\_\_\_.

To type commands and information into the computer you use the \_\_\_\_\_\_.

View the two types of computers below and think of how they are different from each other. In each box below, write what you think are the features unique to each type of computer.