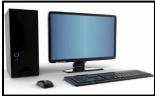

Draw a line and match each computer part to its correct description.

Mouse Keyboard Computer Case Monitor

Read the following sentences and fill in the blanks using the correct words from the box.

|                                                       |                                     | Computer Case |
|-------------------------------------------------------|-------------------------------------|---------------|
| The a                                                 | allows you to view images and text. | Mouse         |
|                                                       |                                     | Keyboard      |
| To control and interact with the computer you use the |                                     | Monitor       |
|                                                       |                                     |               |

The covering that keeps important internal parts of the computer safe is called the \_\_\_\_\_\_.

To type commands and information into the computer you use the \_\_\_\_\_\_.

View the two types of computers below and think of how they are different from each other. In each box below, write what you think are the features unique to each type of computer.