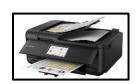

## Which image shows a printer? Circle the printer.

In the box below, list some possible ways in which you would use a printer.

Which image shows a mobile tablet? Circle the mobile tablet.

There are two popular types of mobile tablets, one type runs the Android operating system and the other runs the iOS operating system.