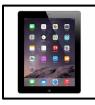

## Which image shows a printer? Circle the printer.

In the box below, list some possible ways in which you would use a printer.

Which image shows a mobile tablet? Circle the mobile tablet.

There are two popular types of mobile tablets, one type runs the Android operating system and the other runs the iOS operating system.

What company makes the Android operating system?

What company makes the iOS operating system?

You've recently bought a desktop computer and are setting it up. You plug in the monitor, but it's turned off, what button do you press to turn on the monitor? Circle the correct button.