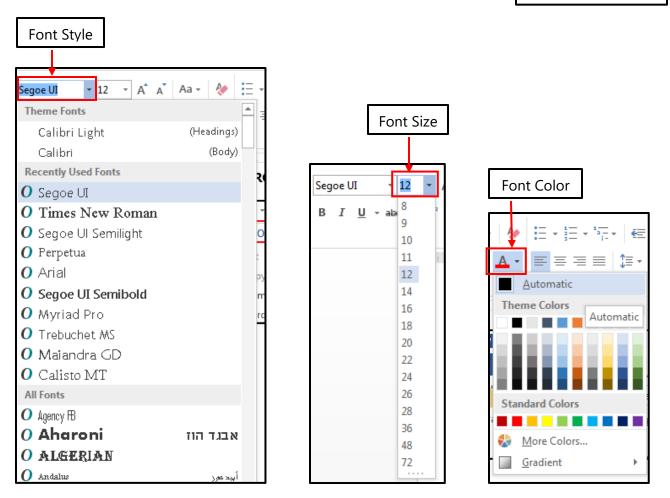

## THE FONT GROUP (Located on the Home tab)

|      | 5-0                                      | Ŧ         |        |                                                                                                                                                                                          |        |      | Hando     | out - MS Wo | rd 201 |
|------|------------------------------------------|-----------|--------|------------------------------------------------------------------------------------------------------------------------------------------------------------------------------------------|--------|------|-----------|-------------|--------|
| FILE | HOME                                     | INSERT    | DESIGN | PAGE LAYOUT                                                                                                                                                                              | REFERE | NCES | MAILINGS  | REVIEW      | VIE    |
| 1 9  | X Cut<br>≌ Copy<br><b>∛ Format Pai</b> r | Sego<br>B |        | $\begin{array}{c c} 12 &  & \overrightarrow{A} & \overrightarrow{A} & \overrightarrow{A} \\ \hline \mathbf{x}_2 & \mathbf{x}^2 & \overrightarrow{A} & \overrightarrow{a} \\ \end{array}$ |        |      |           |             |        |
| (    | lipboard                                 | G.        |        | Font                                                                                                                                                                                     | Ę.     |      | Paragraph |             | Es.    |