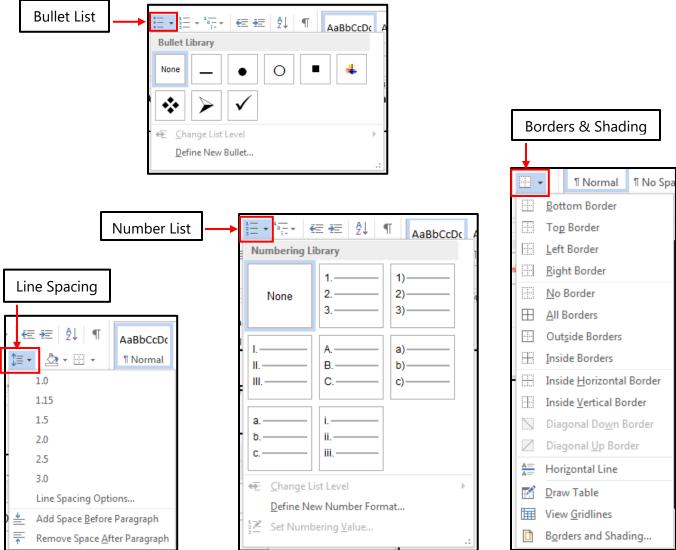

## PARAGRAPH FORMATTING TOOLS

| _ | _ |   |   |
|---|---|---|---|
| _ | _ | _ | _ |
| _ | _ |   | _ |
|   |   |   |   |
|   |   |   |   |

Courtesy of Gail Borden Public Library and the Public Library Association