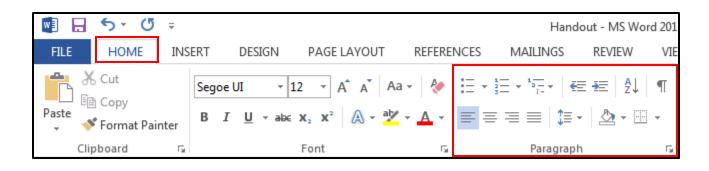

9  | X Cut<br>≌ Copy<br><b>∛ Format Pai</b> r | Sego<br>B |        | $\begin{array}{c c} 12 &  & \overrightarrow{A} & \overrightarrow{A} & \overrightarrow{A} \\ \hline \mathbf{x}_2 & \mathbf{x}^2 & \overrightarrow{A} & \overrightarrow{a} \\ \end{array}$ |        |      |           |             |        |
| (    | lipboard                                 | G.        |        | Font                                                                                                                                                                                     | Ę.     |      | Paragraph |             | Es.    |

## FONT FORMATTING TOOLS

Bold, Italics, Underline, Strikethrough, Subscript, Superscript

B I  $\underline{U} = abc X_2 X^2$ 



## THE PARAGRAPH GROUP (Located on the Home tab)



## PARAGRAPH FORMATTING TOOLS



| _ | _ |   |   |
|---|---|---|---|
| _ | _ | _ | _ |
| _ | _ |   | _ |
|   |   |   |   |
|   |   |   |   |



Courtesy of Gail Borden Public Library and the Public Library Association