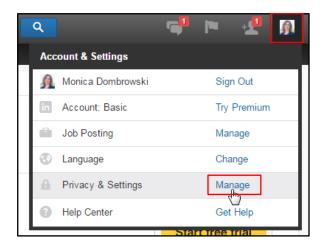

#### ACCESSING PRIVACY SETTINGS

- 1. Click on your profile picture in the upper toolbar
- 2. Scroll to the **Privacy & Settings** option in the drop-down list and click on the **Manage** hyperlink