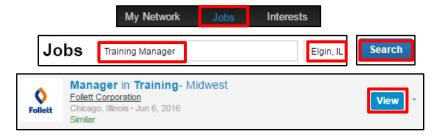

### SEARCHING FOR JOBS

- 1. Click on the Jobs hyperlink in the toolbar
- 2. Type the desired keywords into the **Job title**, **keywords**, **or company name** box and enter the city or area into the **Location** box
- 3. Click on the Search button
- 4. To view a job, click on the **View** button