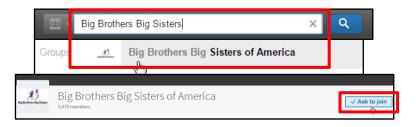

# **FINDING & JOINING GROUPS**

If you know the name of a group you want to join:

- 1. Type the name of the group into the search box and click on the group name when it appears
- 2. Click on the **Ask to join** button

- To browse Groups:
- 1. Click on the Interests hyperlink and select Groups
- 2. Click on the **Discover** link on the **Groups** home page
- 3. Click on the **Ask to join** button to request membership