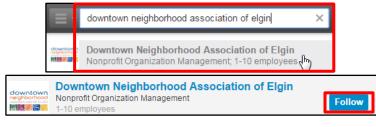

### FOLLOWING A COMPANY

- 1. Type the name of the company into the search box and click on the company name when it appears
- 2. Click on the Ask to join button