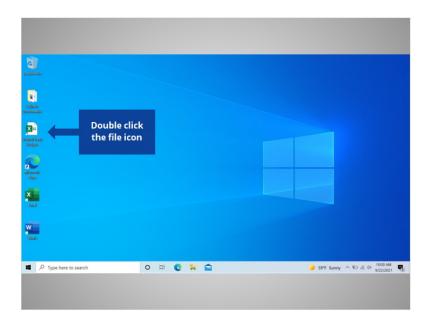

Would you help Celine open the School Party Budget file by double clicking on the icon?

Provided by AT&T Connected Learning + Public Library Association

| aliana<br>Marte<br>Martena | Helvetica Nex -         | A* A* = = = =       | Seneral -              | w View Helj             | natting ~          | P 4          |      |  |
|----------------------------|-------------------------|---------------------|------------------------|-------------------------|--------------------|--------------|------|--|
|                            | Clipboard 15 Fort       | Algoment            |                        | Cell Styles ~<br>Styles | Cells D            | diting ideas | ^    |  |
|                            | A1 • 1 ×                |                     | - End of Year Party Bu |                         |                    |              | -    |  |
| -                          | A                       | B                   | C                      | D                       | E                  | F            | -    |  |
| sil Haiky<br>Rojak         |                         | 2nd Grad            | e - End o              | f Year F                | arty Bud           | dget         |      |  |
|                            | 1 Item                  | Anticipated<br>Cost | Encumbered             | Paid                    | Funds<br>Remaining |              |      |  |
|                            | Food and Drink          | \$400               | (\$172.00)             | \$0.00                  | \$228.00           |              |      |  |
|                            | 4 Decorations           | \$150               | \$0.00                 | (\$135.00)              | \$15.00            |              |      |  |
|                            | 5 Book for Each Student | \$225               | (\$224.25)             | \$0.00                  | \$0.75             |              |      |  |
|                            | 6 Gift for Classroom    | \$100               |                        |                         | \$100              |              |      |  |
| eal .                      | 7 Total                 | \$875               | -\$396.25              | -\$135.00               | \$343.75           |              |      |  |
|                            | 8                       |                     |                        |                         |                    |              |      |  |
|                            | 9                       |                     |                        |                         |                    |              |      |  |
|                            | 10                      |                     |                        |                         |                    |              |      |  |
| kali -                     | sheet 1 - 2nd Gr        | ade - End of Ye     | ۲                      | 1 4                     | I m m              |              | 1005 |  |
|                            |                         |                     |                        |                         |                    |              |      |  |