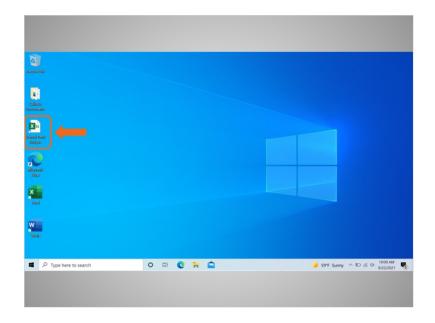

#### Provided by AT&T Connected Learning + Public Library Association

There are several ways you can open a file. Celine can open files from the desktop ...

... from folders ...