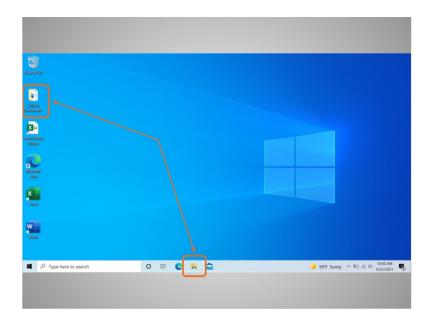

#### Provided by AT&T Connected Learning + Public Library Association

There are several ways you can open a file. Celine can open files from the desktop ...

... from folders ...